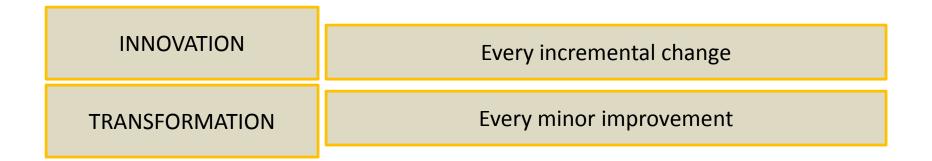

#### WHAT ARE TWO OF THE MOST OVER-USED AND ABUSED WORDS IN OUR BUSINESS?

#### DISRUPTION